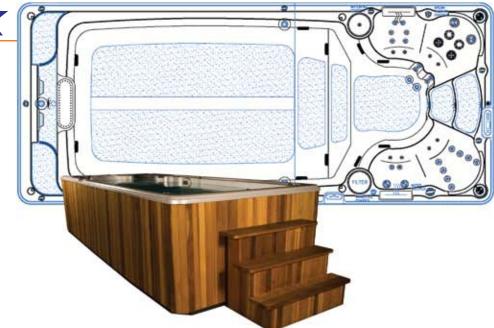

### **HYDROPOOL** aquatrainer 🕰

**Size** 220" x 93" x 53" (558.8 cm x 236 cm x 135 cm)

- **Perfect for families with** high performance athletes
- 4 enhanced hydrotherapy seats including a lounger
- Enlarged swim tank
- Deluxe LED lighting
- 2 waterfall neck pillows