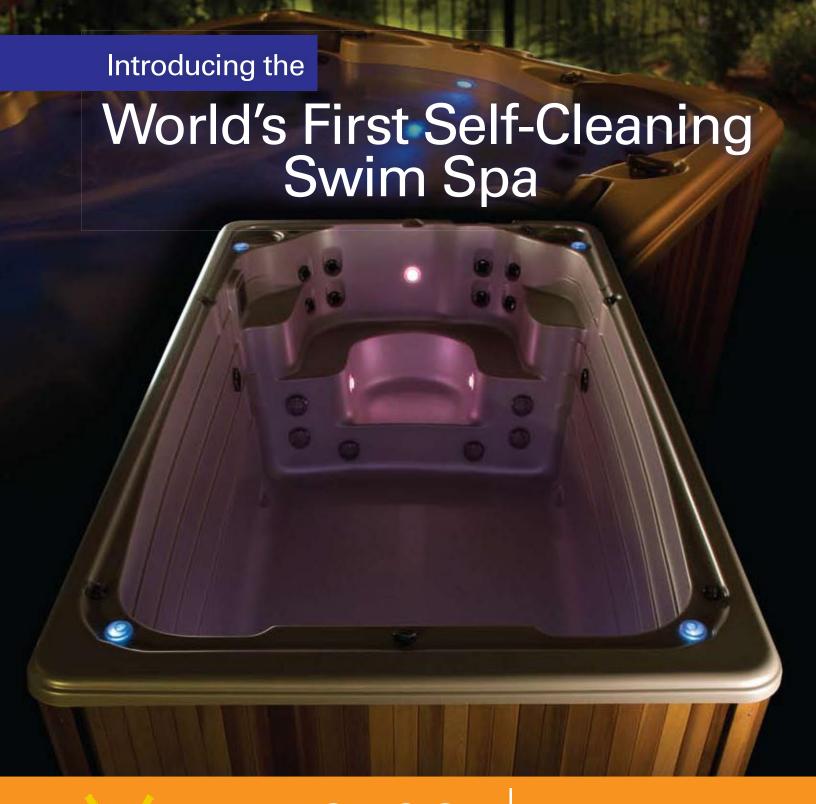

# HYDROPOOL swim spas

the perfect pool. the perfect swim.

- Fits any backyard
- Simple to install
- Easy to maintain
- Swim at your own pace without turning
- No-impact resistance training
- Therapeutic Versa Massage seats

#### **Key Benefits:**

■ Self Cleaning System ■ No-impact physiotherapy

■ Patented Wide-Nozzle Swim Flow System ■ Open

tank design for unimpeded swimming Flexible full body aquatic workout

**HYDROPOOL** 

**Size** 168" x 93" x 53" (424 cm x 236 cm x 135 cm)