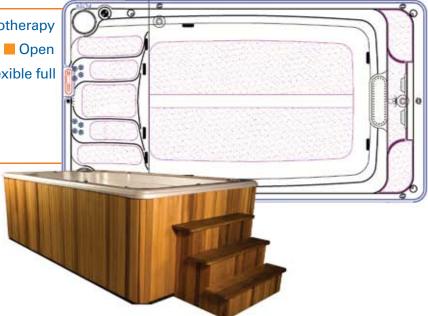

#### **Key Benefits:**

■ Self Cleaning System ■ No-impact physiotherapy

■ Patented Wide-Nozzle Swim Flow System ■ Open

tank design for unimpeded swimming Flexible full body aquatic workout

**HYDROPOOL** 

**Size** 168" x 93" x 53" (424 cm x 236 cm x 135 cm)

- Perfect for high performance athletes
- 2 hydrotherapy seats
- Space efficient swim tank
- LED lighting